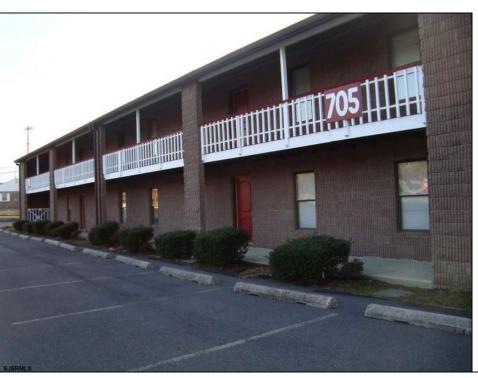

## **COMMENTS**

OFFICE SPACE in excellent location just off Route #30 in Abscon. Its a two story building There a Variety of Office Space plus storage first floor Convert to other commercial use in this zone. Convert to a 3200 sf warehouse and larger on building expansion to 5,200. Tenant pays their own utilities all electric. Plenty of parking in the rear of the building. Space Available for immediate occupancy 400 sf 700 sf, 800 sf 1600 sf