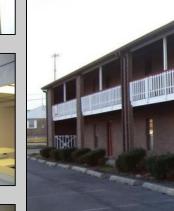

## **COMMENTS**

OFFICE SPACE in excellent location just off Route #30 in Abscon. Its a two story building There a Variety of Office Space plus storage first floor Convert to other commercial use in this zone. Convert to a 3200 sf warehouse and larger on building expansion to 5,200. Tenant pays their own utilities all electric. Plenty of parking in the rear of the building. Space Available for immediate occupancy 400 sf 700 sf, 800 sf 1600 sf PROPERTY DETAILS