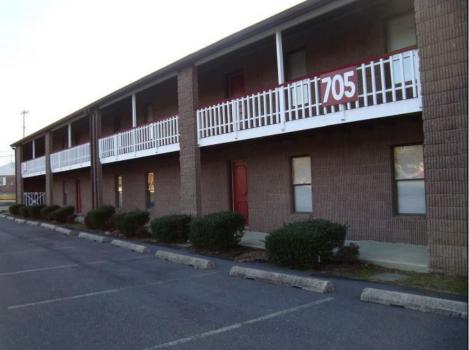

## **COMMENTS**

OFFICE SPACE in excellent location just off Route #30 in Abscon. Its a two story building There a Variety of Office Space plus storage first floor Convert to other commercial use in this zone. Convert to a 3200 sf warehouse and larger on building expansion to 5,200. Tenant pays their own utilities all electric. Plenty of parking in the rear of the building. Space Available for immediate occupancy 400 sf 700 sf, 800 sf 1600 sf PROPERTY DETAILS