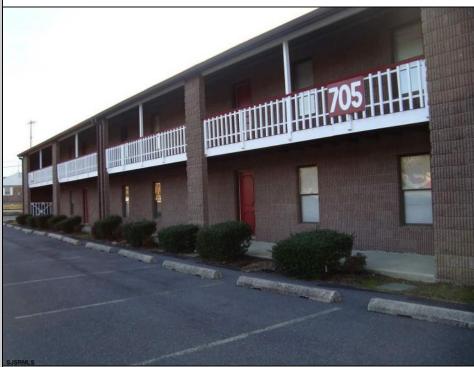

## COMMENTS

OFFICE SPACE in excellent location just off Route #30 in Abscon. Its a two story building There a Variety of Office Space plus storage first floor Convert to other commercial use in this zone. Convert to a 3200 sf warehouse and larger on building expansion to 5,200. Tenant pays their own utilities all electric. Plenty of parking in the rear of the building. Space Available for immediate occupancy 400 sf 700 sf, 800 sf 1600 sf