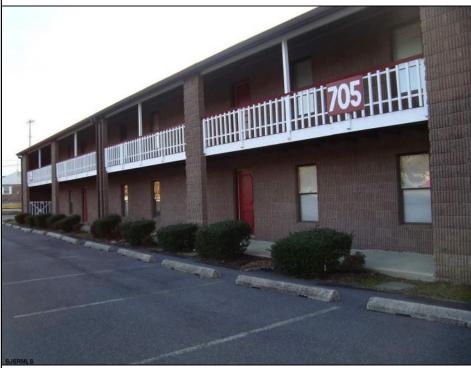

## COMMENTS

OFFICE SPACE in excellent location just off Route #30 in Abscon. Its a two story building There a Variety of Office Space plus storage first floor Convert to other commercial use in this zone. Convert to a 3200 sf warehouse and larger on building expansion to 5,200. Tenant pays their own utilities all electric. Plenty of parking in the rear of the building. Space Available for immediate occupancy 400 sf 700 sf, 800 sf 1600 sf