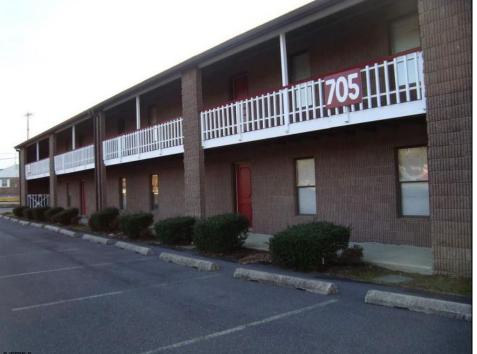

## **COMMENTS**

OFFICE SPACE in excellent location just off Route #30 in Abscon. Its a two story building There a Variety of Office Space plus storage first floor Convert to other commercial use in this zone. Convert to a 3200 sf warehouse and larger on building expansion to 5,200. Tenant pays their own utilities all electric. Plenty of parking in the rear of the building. Space Available for immediate occupancy 400 sf 700 sf, 800 sf 1600 sf