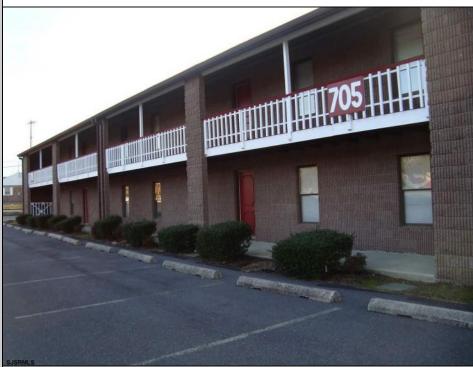

## 705 White Horse Absecon, NJ 08201

Asking \$850,000.00

## COMMENTS

OFFICE SPACE in excellent location just off Route #30 in Abscon. Its a two story building There a Variety of Office Space plus storage first floor Convert to other commercial use in this zone. Convert to a 3200 sf warehouse and larger on building expansion to 5,200. Tenant pays their own utilities all electric. Plenty of parking in the rear of the building. Space Available for immediate occupancy 400 sf 700 sf, 800 sf 1600 sf