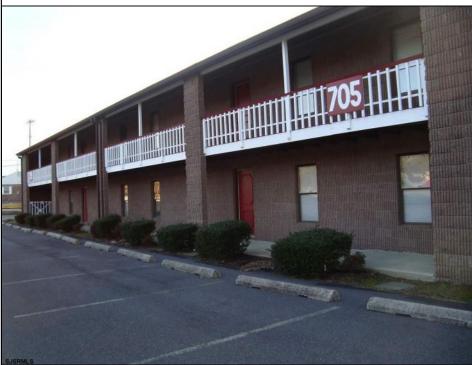

## COMMENTS

OFFICE SPACE in excellent location just off Route #30 in Abscon. Its a two story building There a Variety of Office Space plus storage first floor Convert to other commercial use in this zone. Convert to a 3200 sf warehouse and larger on building expansion to 5,200. Tenant pays their own utilities all electric. Plenty of parking in the rear of the building. Space Available for immediate occupancy 400 sf 700 sf, 800 sf 1600 sf