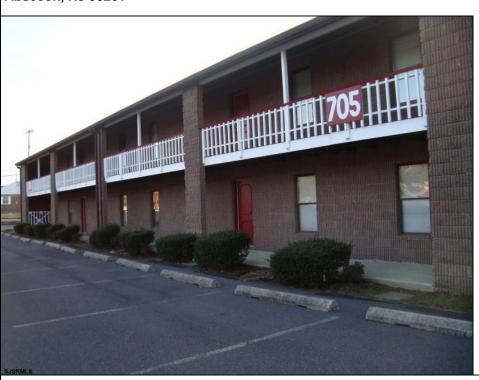

## **COMMENTS**

OFFICE SPACE in excellent location just off Route #30 in Abscon. Its a two story building There a Variety of Office Space plus storage first floor Convert to other commercial use in this zone. Convert to a 3200 sf warehouse and larger on building expansion to 5,200. Tenant pays their own utilities all electric. Plenty of parking in the rear of the building. Space Available for immediate occupancy 400 sf 700 sf, 800 sf 1600 sf