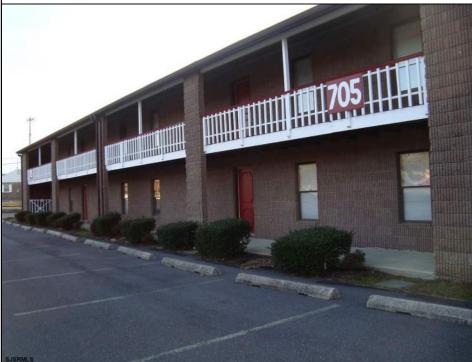

## COMMENTS

OFFICE SPACE in excellent location just off Route #30 in Abscon. Its a two story building There a Variety of Office Space plus storage first floor Convert to other commercial use in this zone. Convert to a 3200 sf warehouse and larger on building expansion to 5,200. Tenant pays their own utilities all electric. Plenty of parking in the rear of the building. Space Available for immediate occupancy 400 sf 700 sf, 800 sf 1600 sf

| PROPERTY DETAILS |                       |                   |                      |
|------------------|-----------------------|-------------------|----------------------|
| Exterior         | OutsideFeatures       | ParkingGarage     | InteriorFeatures     |
| Block            | Security Light/System | 11 or More Spaces | 220 Volt Electricity |
| Brick            | Sign                  | Paved             | Restroom             |
| Heating          | Cooling               | HotWater          | Water                |
| Electric         | Central               | Electric          | Public               |