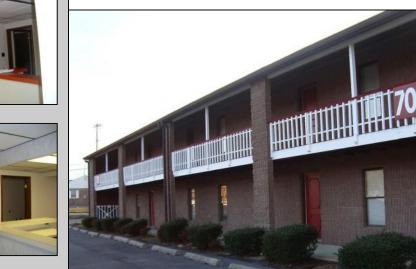

## COMMENTS

OFFICE SPACE in excellent location just off Route #30 in Abscon. Its a two story building There a Variety of Office Space plus storage first floor Convert to other commercial use in this zone. Convert to a 3200 sf warehouse and larger on building expansion to 5,200. Tenant pays their own utilities all electric. Plenty of parking in the rear of the building. Space Available for immediate occupancy 400 sf 700 sf, 800 sf 1600 sf