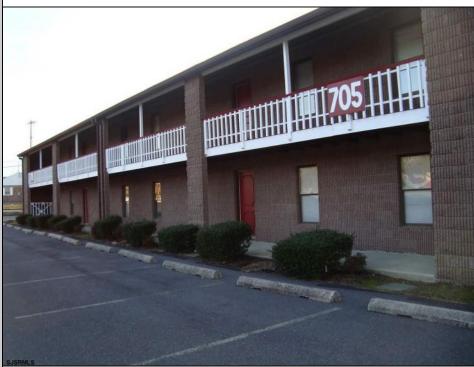

## COMMENTS

OFFICE SPACE in excellent location just off Route #30 in Abscon. Its a two story building There a Variety of Office Space plus storage first floor Convert to other commercial use in this zone. Convert to a 3200 sf warehouse and larger on building expansion to 5,200. Tenant pays their own utilities all electric. Plenty of parking in the rear of the building. Space Available for immediate occupancy 400 sf 700 sf, 800 sf 1600 sf

| PROPERTY DETAILS |                       |                   |                      |
|------------------|-----------------------|-------------------|----------------------|
| Exterior         | OutsideFeatures       | ParkingGarage     | InteriorFeatures     |
| Block            | Security Light/System | 11 or More Spaces | 220 Volt Electricity |
| Brick            | Sign                  | Paved             | Restroom             |
| Heating          | Cooling               | HotWater          | Water                |
| Electric         | Central               | Electric          | Public               |