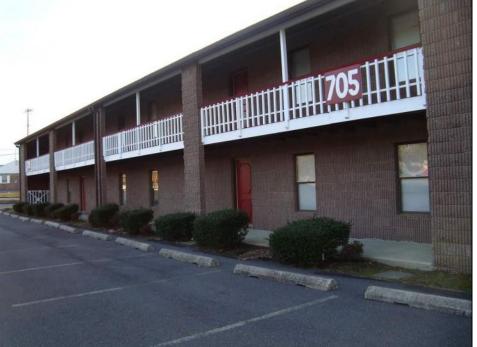

## COMMENTS

OFFICE SPACE in excellent location just off Route #30 in Abscon. Its a two story building There a Variety of Office Space plus storage first floor Convert to other commercial use in this zone. Convert to a 3200 sf warehouse and larger on building expansion to 5,200. Tenant pays their own utilities all electric. Plenty of parking in the rear of the building. Space Available for immediate occupancy 400 sf 700 sf, 800 sf 1600 sf