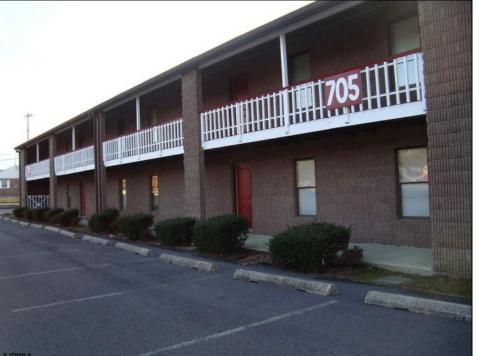

## COMMENTS

OFFICE SPACE in excellent location just off Route #30 in Abscon. Its a two story building There a Variety of Office Space plus storage first floor Convert to other commercial use in this zone. Convert to a 3200 sf warehouse and larger on building expansion to 5,200. Tenant pays their own utilities all electric. Plenty of parking in the rear of the building. Space Available for immediate occupancy 400 sf 700 sf, 800 sf 1600 sf