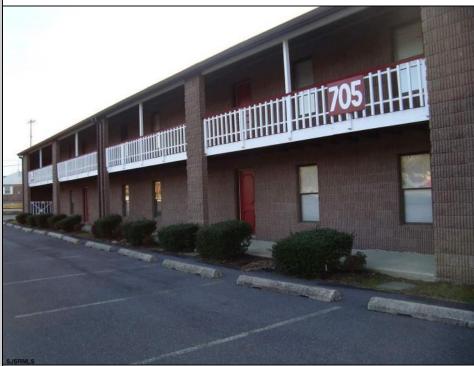

## COMMENTS

OFFICE SPACE in excellent location just off Route #30 in Abscon. Its a two story building There a Variety of Office Space plus storage first floor Convert to other commercial use in this zone. Convert to a 3200 sf warehouse and larger on building expansion to 5,200. Tenant pays their own utilities all electric. Plenty of parking in the rear of the building. Space Available for immediate occupancy 400 sf 700 sf, 800 sf 1600 sf