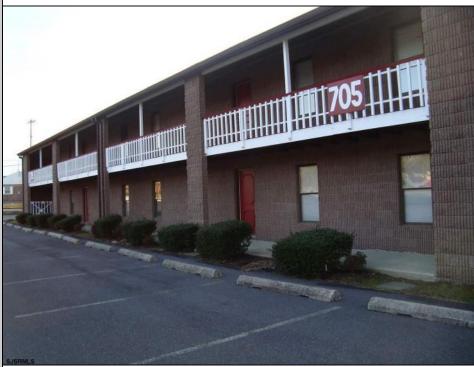

## COMMENTS

OFFICE SPACE in excellent location just off Route #30 in Abscon. Its a two story building There a Variety of Office Space plus storage first floor Convert to other commercial use in this zone. Convert to a 3200 sf warehouse and larger on building expansion to 5,200. Tenant pays their own utilities all electric. Plenty of parking in the rear of the building. Space Available for immediate occupancy 400 sf 700 sf, 800 sf 1600 sf