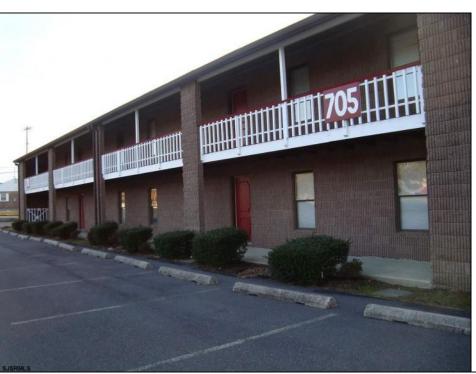

## **COMMENTS**

OFFICE SPACE in excellent location just off Route #30 in Abscon. Its a two story building There a Variety of Office Space plus storage first floor Convert to other commercial use in this zone. Convert to a 3200 sf warehouse and larger on building expansion to 5,200. Tenant pays their own utilities all electric. Plenty of parking in the rear of the building. Space Available for immediate occupancy 400 sf 700 sf, 800 sf 1600 sf