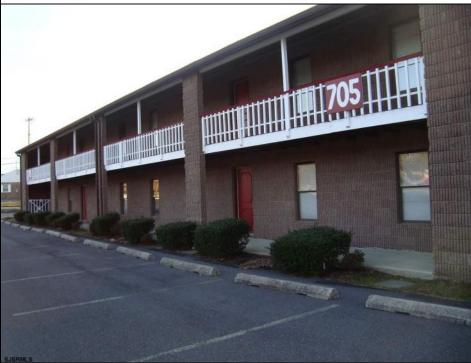

## COMMENTS

OFFICE SPACE in excellent location just off Route #30 in Abscon. Its a two story building There a Variety of Office Space plus storage first floor Convert to other commercial use in this zone. Convert to a 3200 sf warehouse and larger on building expansion to 5,200. Tenant pays their own utilities all electric. Plenty of parking in the rear of the building. Space Available for immediate occupancy 400 sf 700 sf, 800 sf 1600 sf