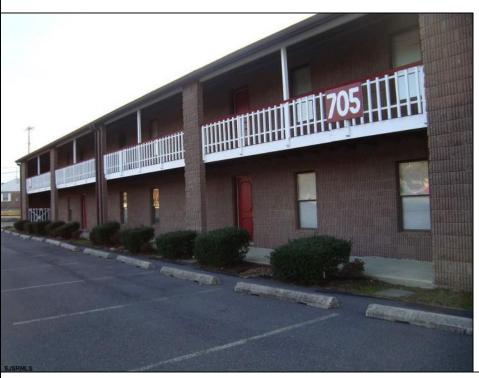

## **COMMENTS**

OFFICE SPACE in excellent location just off Route #30 in Abscon. Its a two story building There a Variety of Office Space plus storage first floor Convert to other commercial use in this zone. Convert to a 3200 sf warehouse and larger on building expansion to 5,200. Tenant pays their own utilities all electric. Plenty of parking in the rear of the building. Space Available for immediate occupancy 400 sf 700 sf, 800 sf 1600 sf