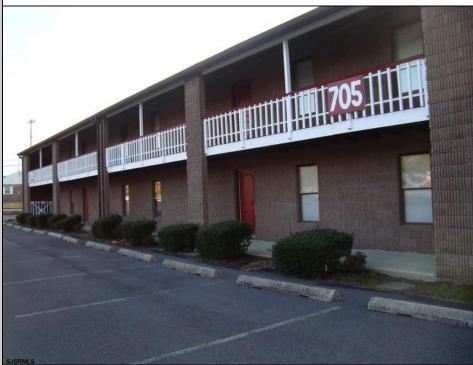

## 705 White Horse Absecon, NJ 08201

Asking \$850,000.00

## COMMENTS

OFFICE SPACE in excellent location just off Route #30 in Abscon. Its a two story building There a Variety of Office Space plus storage first floor Convert to other commercial use in this zone. Convert to a 3200 sf warehouse and larger on building expansion to 5,200. Tenant pays their own utilities all electric. Plenty of parking in the rear of the building. Space Available for immediate occupancy 400 sf 700 sf, 800 sf 1600 sf