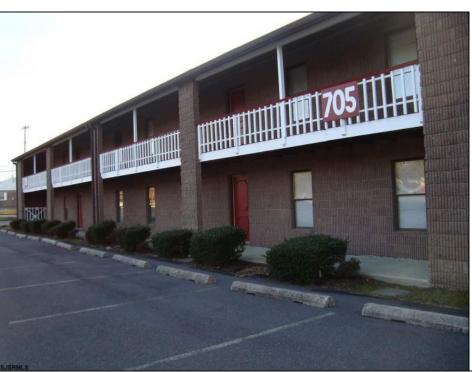

## **COMMENTS**

OFFICE SPACE in excellent location just off Route #30 in Abscon. Its a two story building There a Variety of Office Space plus storage first floor Convert to other commercial use in this zone. Convert to a 3200 sf warehouse and larger on building expansion to 5,200. Tenant pays their own utilities all electric. Plenty of parking in the rear of the building. Space Available for immediate occupancy 400 sf 700 sf, 800 sf 1600 sf