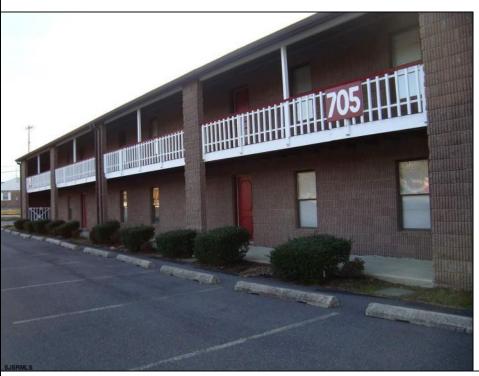

## **COMMENTS**

OFFICE SPACE in excellent location just off Route #30 in Abscon. Its a two story building There a Variety of Office Space plus storage first floor Convert to other commercial use in this zone. Convert to a 3200 sf warehouse and larger on building expansion to 5,200. Tenant pays their own utilities all electric. Plenty of parking in the rear of the building. Space Available for immediate occupancy 400 sf 700 sf, 800 sf 1600 sf