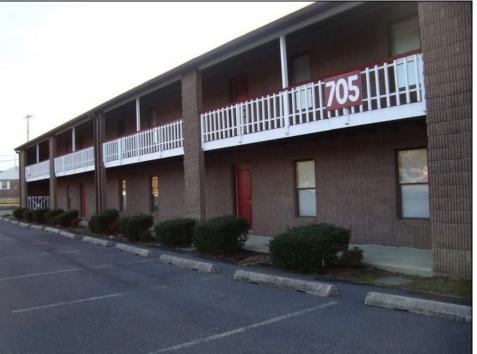

## **COMMENTS**

OFFICE SPACE in excellent location just off Route #30 in Abscon. Its a two story building There a Variety of Office Space plus storage first floor Convert to other commercial use in this zone. Convert to a 3200 sf warehouse and larger on building expansion to 5,200. Tenant pays their own utilities all electric. Plenty of parking in the rear of the building. Space Available for immediate occupancy 400 sf 700 sf, 800 sf 1600 sf