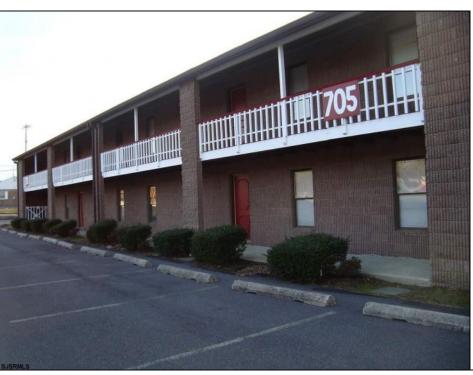

## **COMMENTS**

OFFICE SPACE in excellent location just off Route #30 in Abscon. Its a two story building There a Variety of Office Space plus storage first floor Convert to other commercial use in this zone. Convert to a 3200 sf warehouse and larger on building expansion to 5,200. Tenant pays their own utilities all electric. Plenty of parking in the rear of the building. Space Available for immediate occupancy 400 sf 700 sf, 800 sf 1600 sf