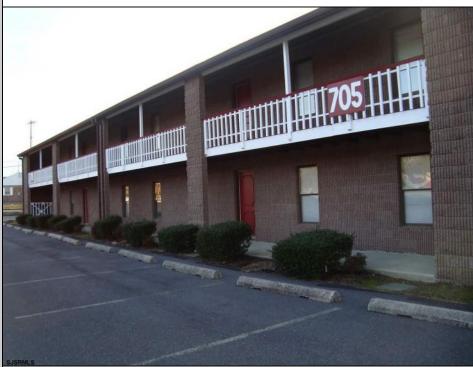

## COMMENTS

OFFICE SPACE in excellent location just off Route #30 in Abscon. Its a two story building There a Variety of Office Space plus storage first floor Convert to other commercial use in this zone. Convert to a 3200 sf warehouse and larger on building expansion to 5,200. Tenant pays their own utilities all electric. Plenty of parking in the rear of the building. Space Available for immediate occupancy 400 sf 700 sf, 800 sf 1600 sf