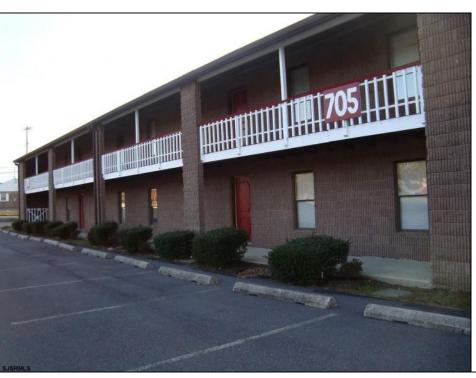

## **COMMENTS**

OFFICE SPACE in excellent location just off Route #30 in Abscon. Its a two story building There a Variety of Office Space plus storage first floor Convert to other commercial use in this zone. Convert to a 3200 sf warehouse and larger on building expansion to 5,200. Tenant pays their own utilities all electric. Plenty of parking in the rear of the building. Space Available for immediate occupancy 400 sf 700 sf, 800 sf 1600 sf

| PROPERTY DETAILS |                       |                   |                      |
|------------------|-----------------------|-------------------|----------------------|
| Exterior         | OutsideFeatures       | ParkingGarage     | InteriorFeatures     |
| Block            | Security Light/System | 11 or More Spaces | 220 Volt Electricity |
| Brick            | Sign                  | Paved             | Restroom             |
| Heating          | Cooling               | HotWater          | Water                |
| Electric         | Central               | Electric          | Public               |