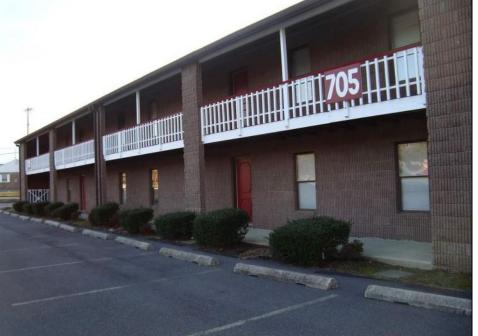

## COMMENTS

OFFICE SPACE in excellent location just off Route #30 in Abscon. Its a two story building There a Variety of Office Space plus storage first floor Convert to other commercial use in this zone. Convert to a 3200 sf warehouse and larger on building expansion to 5,200. Tenant pays their own utilities all electric. Plenty of parking in the rear of the building. Space Available for immediate occupancy 400 sf 700 sf, 800 sf 1600 sf