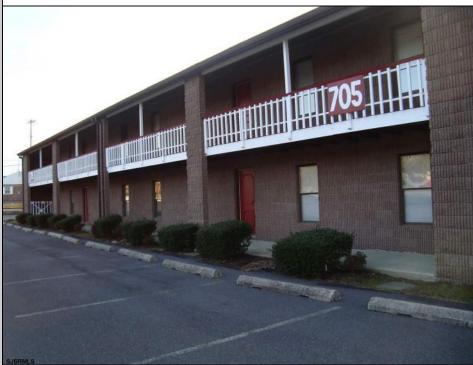

## COMMENTS

OFFICE SPACE in excellent location just off Route #30 in Abscon. Its a two story building There a Variety of Office Space plus storage first floor Convert to other commercial use in this zone. Convert to a 3200 sf warehouse and larger on building expansion to 5,200. Tenant pays their own utilities all electric. Plenty of parking in the rear of the building. Space Available for immediate occupancy 400 sf 700 sf, 800 sf 1600 sf

| PROPERTY DETAILS |                       |                   |                      |
|------------------|-----------------------|-------------------|----------------------|
| Exterior         | OutsideFeatures       | ParkingGarage     | InteriorFeatures     |
| Block            | Security Light/System | 11 or More Spaces | 220 Volt Electricity |
| Brick            | Sign                  | Paved             | Restroom             |
| Heating          | Cooling               | HotWater          | Water                |
| Electric         | Central               | Electric          | Public               |