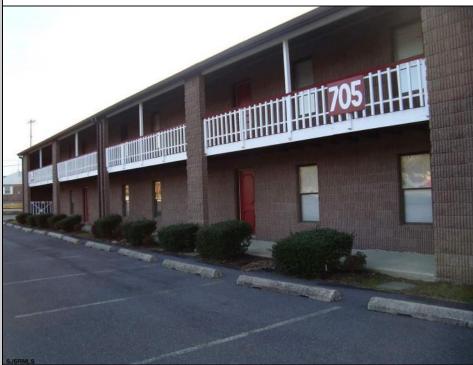

## COMMENTS

OFFICE SPACE in excellent location just off Route #30 in Abscon. Its a two story building There a Variety of Office Space plus storage first floor Convert to other commercial use in this zone. Convert to a 3200 sf warehouse and larger on building expansion to 5,200. Tenant pays their own utilities all electric. Plenty of parking in the rear of the building. Space Available for immediate occupancy 400 sf 700 sf, 800 sf 1600 sf