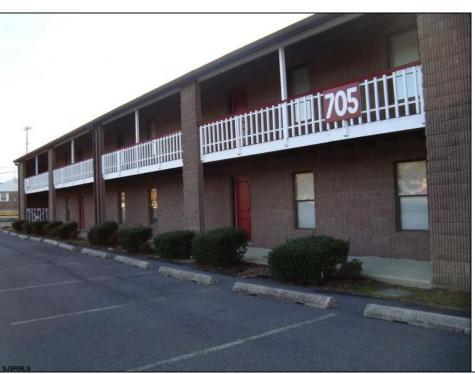

## **COMMENTS**

OFFICE SPACE in excellent location just off Route #30 in Abscon. Its a two story building There a Variety of Office Space plus storage first floor Convert to other commercial use in this zone. Convert to a 3200 sf warehouse and larger on building expansion to 5,200. Tenant pays their own utilities all electric. Plenty of parking in the rear of the building. Space Available for immediate occupancy 400 sf 700 sf, 800 sf 1600 sf