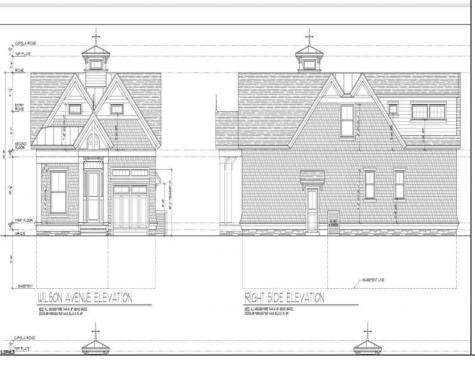

## COMMENTS

Brand new Super Custom construction right smack in the Heart of Linwood and middle of all the Bikepath action! This unseen design and floorplan are over the top special relative to any past offerings in the history of Linwood\'s new construction market...(except this builder\'s other two (2) at the intersection of Maple & Bikepath). 3 of the 4 bedrooms each contain private ensuite bathrooms, the wide-open flow captures light-air and lends a close-knit family lifestyle, while still offering a full basement to create additional recreational space, office, gym, and/or pubroom. The Rich-Classic style, including both the interior and exterior finishes capture, and surpass even the most discerning requirements, prerequisites and refinements of today\'s educated buyers. A possible first floor bedroom with 4th full bath being centrally located on First Floor. Two (2) covered porches (Front for Sunny Iced tea sippin\'), the large rear porch is 14 x 10...so plays like a seasonal outdoor room! Single-car attached garage flows into oversized mudroom w/bench and shelves. This is a uniquely rare opportunity to own ultra-custom real estate is an A+neighborhood and premium desirable community!