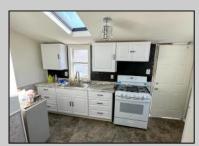

## COMMENTS

Investors take note of this opportunity in Venice Park, Atlantic City! This legal duplex represents a fantastic investment option for rental income, whether through Airbnb or annual rental agreements. Unit 2, located upstairs, features two bedrooms on the main floor and either one bedroom or a loft on the third floor. Both the kitchen and bathroom have been renovated, and the house is undergoing additional renovations. There is a new front porch, a deck at the back of the house, and a new terrace/porch on the third floor. Additionally, the HVAC system is just one year old, and there are newer kitchen appliances. Ground-level Unit 1 is framed for a two-bedroom apartment, which includes a kitchen and one bathroom. Renovations are needed throughout this unit. The buyer is responsible for all certifications, inspections, and the Certificate of Occupancy. This property is easy to show, with a lockbox on the front door of Unit 2. Please call showing time to schedule a viewing.