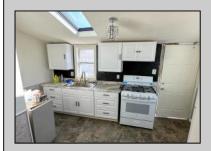

## **COMMENTS**

Investors take note of this opportunity in Venice Park, Atlantic City! This legal duplex represents a fantastic investment option for rental income, whether through Airbnb or annual rental agreements. Unit 2, located upstairs, features two bedrooms on the main floor and either one bedroom or a loft on the third floor. Both the kitchen and bathroom have been renovated, and the house is undergoing additional renovations. There is a new front porch, a deck at the back of the house, and a new terrace/porch on the third floor. Additionally, the HVAC system is just one year old, and there are newer kitchen appliances. Ground-level Unit 1 is framed for a two-bedroom apartment, which includes a kitchen and one bathroom. Renovations are needed throughout this unit. The buyer is responsible for all certifications, inspections, and the Certificate of Occupancy. This property is easy to show, with a lockbox on the front door of Unit 2. Please call showing time to schedule a viewing.