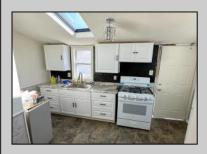

## **COMMENTS**

Investors take note of this opportunity in Venice Park, Atlantic City! This legal duplex represents a fantastic investment option for rental income, whether through Airbnb or annual rental agreements. Unit 2, located upstairs, features two bedrooms on the main floor and either one bedroom or a loft on the third floor. Both the kitchen and bathroom have been renovated, and the house is undergoing additional renovations. There is a new front porch, a deck at the back of the house, and a new terrace/porch on the third floor. Additionally, the HVAC system is just one year old, and there are newer kitchen appliances. Ground-level Unit 1 is framed for a two-bedroom apartment, which includes a kitchen and one bathroom. Renovations are needed throughout this unit. The buyer is responsible for all certifications, inspections, and the Certificate of Occupancy. This property is easy to show, with a lockbox on the front door of Unit 2. Please call showing time to schedule a viewing.