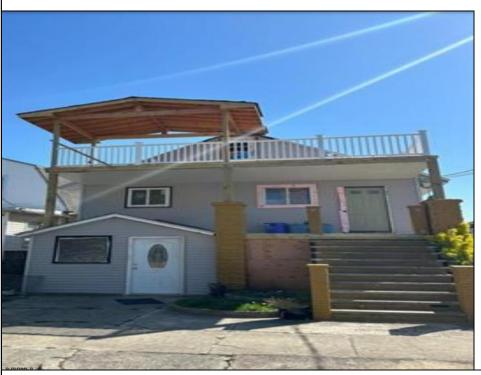

## **COMMENTS**

Investors take note of this opportunity in Venice Park, Atlantic City! This legal duplex represents a fantastic investment option for rental income, whether through Airbnb or annual rental agreements. Unit 2, located upstairs, features two bedrooms on the main floor and either one bedroom or a loft on the third floor. Both the kitchen and bathroom have been renovated, and the house is undergoing additional renovations. There is a new front porch, a deck at the back of the house, and a new terrace/porch on the third floor. Additionally, the HVAC system is just one year old, and there are newer kitchen appliances. Ground-level Unit 1 is framed for a two-bedroom apartment, which includes a kitchen and one bathroom. Renovations are needed throughout this unit. The buyer is responsible for all certifications, inspections, and the Certificate of Occupancy. This property is easy to show, with a lockbox on the front door of Unit 2. Please call showing time to schedule a viewing.