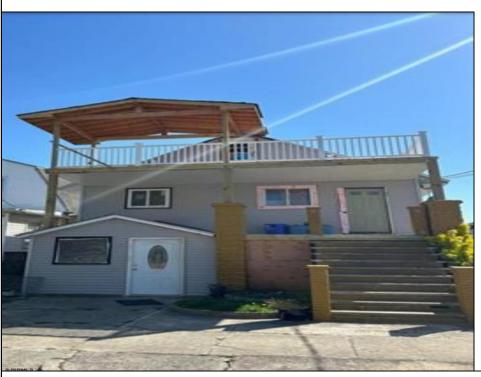

## **COMMENTS**

Investors take note of this opportunity in Venice Park, Atlantic City! This legal duplex represents a fantastic investment option for rental income, whether through Airbnb or annual rental agreements. Unit 2, located upstairs, features two bedrooms on the main floor and either one bedroom or a loft on the third floor. Both the kitchen and bathroom have been renovated, and the house is undergoing additional renovations. There is a new front porch, a deck at the back of the house, and a new terrace/porch on the third floor. Additionally, the HVAC system is just one year old, and there are newer kitchen appliances. Ground-level Unit 1 is framed for a two-bedroom apartment, which includes a kitchen and one bathroom. Renovations are needed throughout this unit. The buyer is responsible for all certifications, inspections, and the Certificate of Occupancy. This property is easy to show, with a lockbox on the front door of Unit 2. Please call showing time to schedule a viewing.