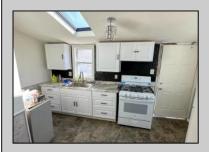

## **COMMENTS**

Investors take note of this opportunity in Venice Park, Atlantic City! This legal duplex represents a fantastic investment option for rental income, whether through Airbnb or annual rental agreements. Unit 2, located upstairs, features two bedrooms on the main floor and either one bedroom or a loft on the third floor. Both the kitchen and bathroom have been renovated, and the house is undergoing additional renovations. There is a new front porch, a deck at the back of the house, and a new terrace/porch on the third floor. Additionally, the HVAC system is just one year old, and there are newer kitchen appliances. Ground-level Unit 1 is framed for a two-bedroom apartment, which includes a kitchen and one bathroom. Renovations are needed throughout this unit. The buyer is responsible for all certifications, inspections, and the Certificate of Occupancy. This property is easy to show, with a lockbox on the front door of Unit 2. Please call showing time to schedule a viewing.

| PROPERTY | DFTAIL | S |
|----------|--------|---|

|                 | PROP          |             |             |
|-----------------|---------------|-------------|-------------|
| OutsideFeatures | ParkingGarage | OtherRooms  | Heating     |
| Curbs           | None          | Dining Area | Forced Air  |
| Deck            |               | Kitchen     | Gas-Natural |
| Porch           |               | Living Room |             |
| Sidewalks       |               | Loft        |             |