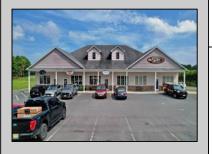

## COMMENTS

The Iconic Tripician\'s Macaroon Business is for sale. Own a piece history by continuing the Famous Tripician\'s Macaroon Business that was originated by Nicoli Tripiciano, the father of Gaetano Carl Tripician who founded what would later become G. Carl Tripician Macaroons on the Atlantic City boardwalk in 1910. The Tripicians almond and coconut macaroons soon became popular with the locals and vacationers alike. In 1979 the location was moved by the niece of G. Carl Tripician to Route 30 in Absecon. years later Tripicians was moved to a twostory building in front of the Absecon train station. In October 2000 the current owner, a relative of G. Carl Tripician, the growing retail and baking facility moved to the Marketplace of Absecon in the summer of 2002. In January of 2016 Tripician's Macaroons relocated to their Reeds Bay Plaza location in Galloway where the macaroons are still baked today according to the original 1910 recipe. Great retail and online sales. Imagine the opportunities by expanding or relocating to Historic Smithville, food truck sales at festivals, wholesaling to gourmet and boardwalk shops. This brand is primed to be franchised. Be your own boss selling gourmet treats from the Jersey Shore! The sale includes oven, refrigeration, display cases, furniture website, customer emails, and everything else you need to run this turnkey business The shop is roughly 1400 sqft. It features: 10ft ceilings, commercial faux wood vinyl floors, a large retail section for displaying and selling the amazing Jersey Shore treats. The rear section of the building has an office area, storage space and a half bath. The basement spans the entire length of the property, has 10ft+ ceilings and currently used for baking and refrigeration and storage. Matterport virtual tour: