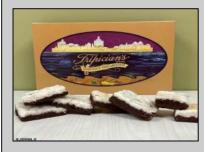

## COMMENTS

The Iconic Tripician\'s Macaroon Business is for sale. Own a piece history by continuing the Famous Tripician\'s Macaroon Business that was originated by Nicoli Tripiciano, the father of Gaetano Carl Tripician who founded what would later become G. Carl Tripician Macaroons on the Atlantic City boardwalk in 1910. The Tripicians almond and coconut macaroons soon became popular with the locals and vacationers alike. In 1979 the location was moved by the niece of G. Carl Tripician to Route 30 in Absecon. years later Tripicians was moved to a twostory building in front of the Absecon train station. In October 2000 the current owner, a relative of G. Carl Tripician, the growing retail and baking facility moved to the Marketplace of Absecon in the summer of 2002. In January of 2016 Tripician's Macaroons relocated to their Reeds Bay Plaza location in Galloway where the macaroons are still baked today according to the original 1910 recipe. Great retail and online sales. Imagine the opportunities by expanding or relocating to Historic Smithville, food truck sales at festivals, wholesaling to gourmet and boardwalk shops. This brand is primed to be franchised. Be your own boss selling gourmet treats from the Jersey Shore! The sale includes oven, refrigeration, display cases, furniture website, customer emails, and everything else you need to run this turnkey business The shop is roughly 1400 sqft. It features: 10ft ceilings, commercial faux wood vinyl floors, a large retail section for displaying and selling the amazing Jersey Shore treats. The rear section of the building has an office area, storage space and a half bath. The basement spans the entire length of the property, has 10ft+ ceilings and currently used for baking and refrigeration and storage. Matterport virtual tour: