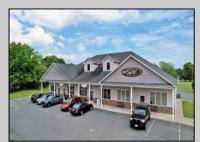

## COMMENTS

The Iconic Tripician\'s Macaroon Business is for sale. Own a piece history by continuing the Famous Tripician\'s Macaroon Business that was originated by Nicoli Tripiciano, the father of Gaetano Carl Tripician who founded what would later become G. Carl Tripician Macaroons on the Atlantic City boardwalk in 1910. The Tripicians almond and coconut macaroons soon became popular with the locals and vacationers alike. In 1979 the location was moved by the niece of G. Carl Tripician to Route 30 in Absecon. years later Tripicians was moved to a twostory building in front of the Absecon train station. In October 2000 the current owner, a relative of G. Carl Tripician, the growing retail and baking facility moved to the Marketplace of Absecon in the summer of 2002. In January of 2016 Tripician's Macaroons relocated to their Reeds Bay Plaza location in Galloway where the macaroons are still baked today according to the original 1910 recipe. Great retail and online sales. Imagine the opportunities by expanding or relocating to Historic Smithville, food truck sales at festivals, wholesaling to gourmet and boardwalk shops. This brand is primed to be franchised. Be your own boss selling gourmet treats from the Jersey Shore! The sale includes oven, refrigeration, display cases, furniture website, customer emails, and everything else you need to run this turnkey business The shop is roughly 1400 sqft. It features: 10ft ceilings, commercial faux wood vinyl floors, a large retail section for displaying and selling the amazing Jersey Shore treats. The rear section of the building has an office area, storage space and a half bath. The basement spans the entire length of the property, has 10ft+ ceilings and currently used for baking and refrigeration and storage. Matterport virtual tour: