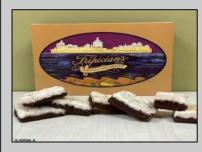

## COMMENTS

The Iconic Tripician\'s Macaroon Business is for sale. Own a piece history by continuing the Famous Tripician\'s Macaroon Business that was originated by Nicoli Tripiciano, the father of Gaetano Carl Tripician who founded what would later become G. Carl Tripician Macaroons on the Atlantic City boardwalk in 1910. The Tripicians almond and coconut macaroons soon became popular with the locals and vacationers alike. In 1979 the location was moved by the niece of G. Carl Tripician to Route 30 in Absecon. years later Tripicians was moved to a twostory building in front of the Absecon train station. In October 2000 the current owner, a relative of G. Carl Tripician, the growing retail and baking facility moved to the Marketplace of Absecon in the summer of 2002. In January of 2016 Tripician's Macaroons relocated to their Reeds Bay Plaza location in Galloway where the macaroons are still baked today according to the original 1910 recipe. Great retail and online sales. Imagine the opportunities by expanding or relocating to Historic Smithville, food truck sales at festivals, wholesaling to gourmet and boardwalk shops. This brand is primed to be franchised. Be your own boss selling gourmet treats from the Jersey Shore! The sale includes oven, refrigeration, display cases, furniture website, customer emails, and everything else you need to run this turnkey business The shop is roughly 1400 sqft. It features: 10ft ceilings, commercial faux wood vinyl floors, a large retail section for displaying and selling the amazing Jersey Shore treats. The rear section of the building has an office area, storage space and a half bath. The basement spans the entire length of the property, has 10ft+ ceilings and currently used for baking and refrigeration and storage. Matterport virtual tour: