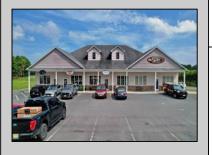

## COMMENTS

The Iconic Tripician\'s Macaroon Business is for sale. Own a piece history by continuing the Famous Tripician\'s Macaroon Business that was originated by Nicoli Tripiciano, the father of Gaetano Carl Tripician who founded what would later become G. Carl Tripician Macaroons on the Atlantic City boardwalk in 1910. The Tripicians almond and coconut macaroons soon became popular with the locals and vacationers alike. In 1979 the location was moved by the niece of G. Carl Tripician to Route 30 in Absecon. years later Tripicians was moved to a twostory building in front of the Absecon train station. In October 2000 the current owner, a relative of G. Carl Tripician, the growing retail and baking facility moved to the Marketplace of Absecon in the summer of 2002. In January of 2016 Tripician's Macaroons relocated to their Reeds Bay Plaza location in Galloway where the macaroons are still baked today according to the original 1910 recipe. Great retail and online sales. Imagine the opportunities by expanding or relocating to Historic Smithville, food truck sales at festivals, wholesaling to gourmet and boardwalk shops. This brand is primed to be franchised. Be your own boss selling gourmet treats from the Jersey Shore! The sale includes oven, refrigeration, display cases, furniture website, customer emails, and everything else you need to run this turnkey business The shop is roughly 1400 sqft. It features: 10ft ceilings, commercial faux wood vinyl floors, a large retail section for displaying and selling the amazing Jersey Shore treats. The rear section of the building has an office area, storage space and a half bath. The basement spans the entire length of the property, has 10ft+ ceilings and currently used for baking and refrigeration and storage. Matterport virtual tour: