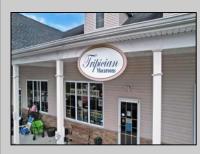

## COMMENTS

The Iconic Tripician\'s Macaroon Business is for sale. Own a piece history by continuing the Famous Tripician\'s Macaroon Business that was originated by Nicoli Tripiciano, the father of Gaetano Carl Tripician who founded what would later become G. Carl Tripician Macaroons on the Atlantic City boardwalk in 1910. The Tripicians almond and coconut macaroons soon became popular with the locals and vacationers alike. In 1979 the location was moved by the niece of G. Carl Tripician to Route 30 in Absecon. years later Tripicians was moved to a twostory building in front of the Absecon train station. In October 2000 the current owner, a relative of G. Carl Tripician, the growing retail and baking facility moved to the Marketplace of Absecon in the summer of 2002. In January of 2016 Tripician's Macaroons relocated to their Reeds Bay Plaza location in Galloway where the macaroons are still baked today according to the original 1910 recipe. Great retail and online sales. Imagine the opportunities by expanding or relocating to Historic Smithville, food truck sales at festivals, wholesaling to gourmet and boardwalk shops. This brand is primed to be franchised. Be your own boss selling gourmet treats from the Jersey Shore! The sale includes oven, refrigeration, display cases, furniture website, customer emails, and everything else you need to run this turnkey business The shop is roughly 1400 sqft. It features: 10ft ceilings, commercial faux wood vinyl floors, a large retail section for displaying and selling the amazing Jersey Shore treats. The rear section of the building has an office area, storage space and a half bath. The basement spans the entire length of the property, has 10ft+ ceilings and currently used for baking and refrigeration and storage. Matterport virtual tour: