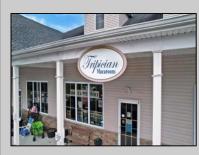

## COMMENTS

The Iconic Tripician\'s Macaroon Business is for sale. Own a piece history by continuing the Famous Tripician\'s Macaroon Business that was originated by Nicoli Tripiciano, the father of Gaetano Carl Tripician who founded what would later become G. Carl Tripician Macaroons on the Atlantic City boardwalk in 1910. The Tripicians almond and coconut macaroons soon became popular with the locals and vacationers alike. In 1979 the location was moved by the niece of G. Carl Tripician to Route 30 in Absecon. years later Tripicians was moved to a twostory building in front of the Absecon train station. In October 2000 the current owner, a relative of G. Carl Tripician, the growing retail and baking facility moved to the Marketplace of Absecon in the summer of 2002. In January of 2016 Tripician's Macaroons relocated to their Reeds Bay Plaza location in Galloway where the macaroons are still baked today according to the original 1910 recipe. Great retail and online sales. Imagine the opportunities by expanding or relocating to Historic Smithville, food truck sales at festivals, wholesaling to gourmet and boardwalk shops. This brand is primed to be franchised. Be your own boss selling gourmet treats from the Jersey Shore! The sale includes oven, refrigeration, display cases, furniture website, customer emails, and everything else you need to run this turnkey business The shop is roughly 1400 sqft. It features: 10ft ceilings, commercial faux wood vinyl floors, a large retail section for displaying and selling the amazing Jersey Shore treats. The rear section of the building has an office area, storage space and a half bath. The basement spans the entire length of the property, has 10ft+ ceilings and currently used for baking and refrigeration and storage. Matterport virtual tour: m/show/?m=VTMfFPe2F8o