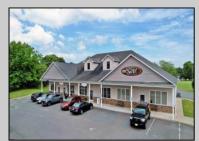

## 626 New York Galloway Township, NJ 08205

Asking \$175,000.00

## COMMENTS

The Iconic Tripician\'s Macaroon Business is for sale. Own a piece history by continuing the Famous Tripician\'s Macaroon Business that was originated by Nicoli Tripiciano, the father of Gaetano Carl Tripician who founded what would later become G. Carl Tripician Macaroons on the Atlantic City boardwalk in 1910. The Tripicians almond and coconut macaroons soon became popular with the locals and vacationers alike. In 1979 the location was moved by the niece of G. Carl Tripician to Route 30 in Absecon. years later Tripicians was moved to a twostory building in front of the Absecon train station. In October 2000 the current owner, a relative of G. Carl Tripician, the growing retail and baking facility moved to the Marketplace of Absecon in the summer of 2002. In January of 2016 Tripician's Macaroons relocated to their Reeds Bay Plaza location in Galloway where the macaroons are still baked today according to the original 1910 recipe. Great retail and online sales. Imagine the opportunities by expanding or relocating to Historic Smithville, food truck sales at festivals, wholesaling to gourmet and boardwalk shops. This brand is primed to be franchised. Be your own boss selling gourmet treats from the Jersey Shore! The sale includes oven, refrigeration, display cases, furniture website, customer emails, and everything else you need to run this turnkey business The shop is roughly 1400 sqft. It features: 10ft ceilings, commercial faux wood vinyl floors, a large retail section for displaying and selling the amazing Jersey Shore treats. The rear section of the building has an office area, storage space and a half bath. The basement spans the entire length of the property, has 10ft+ ceilings and currently used for baking and refrigeration and storage. Matterport virtual tour: m/show/?m=VTMfFPe2F8o