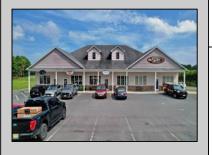

## 626 New York Galloway Township, NJ 08205

Asking \$175,000.00

## COMMENTS

The Iconic Tripician\'s Macaroon Business is for sale. Own a piece history by continuing the Famous Tripician\'s Macaroon Business that was originated by Nicoli Tripiciano, the father of Gaetano Carl Tripician who founded what would later become G. Carl Tripician Macaroons on the Atlantic City boardwalk in 1910. The Tripicians almond and coconut macaroons soon became popular with the locals and vacationers alike. In 1979 the location was moved by the niece of G. Carl Tripician to Route 30 in Absecon. years later Tripicians was moved to a twostory building in front of the Absecon train station. In October 2000 the current owner, a relative of G. Carl Tripician, the growing retail and baking facility moved to the Marketplace of Absecon in the summer of 2002. In January of 2016 Tripician's Macaroons relocated to their Reeds Bay Plaza location in Galloway where the macaroons are still baked today according to the original 1910 recipe. Great retail and online sales. Imagine the opportunities by expanding or relocating to Historic Smithville, food truck sales at festivals, wholesaling to gourmet and boardwalk shops. This brand is primed to be franchised. Be your own boss selling gourmet treats from the Jersey Shore! The sale includes oven, refrigeration, display cases, furniture website, customer emails, and everything else you need to run this turnkey business The shop is roughly 1400 sqft. It features: 10ft ceilings, commercial faux wood vinyl floors, a large retail section for displaying and selling the amazing Jersey Shore treats. The rear section of the building has an office area, storage space and a half bath. The basement spans the entire length of the property, has 10ft+ ceilings and currently used for baking and refrigeration and storage. Matterport virtual tour: m/show/?m=VTMfFPe2F8o