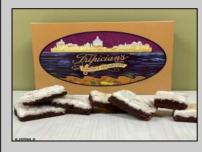

## COMMENTS

The Iconic Tripician\'s Macaroon Business is for sale. Own a piece history by continuing the Famous Tripician\'s Macaroon Business that was originated by Nicoli Tripiciano, the father of Gaetano Carl Tripician who founded what would later become G. Carl Tripician Macaroons on the Atlantic City boardwalk in 1910. The Tripicians almond and coconut macaroons soon became popular with the locals and vacationers alike. In 1979 the location was moved by the niece of G. Carl Tripician to Route 30 in Absecon. years later Tripicians was moved to a twostory building in front of the Absecon train station. In October 2000 the current owner, a relative of G. Carl Tripician, the growing retail and baking facility moved to the Marketplace of Absecon in the summer of 2002. In January of 2016 Tripician's Macaroons relocated to their Reeds Bay Plaza location in Galloway where the macaroons are still baked today according to the original 1910 recipe. Great retail and online sales. Imagine the opportunities by expanding or relocating to Historic Smithville, food truck sales at festivals, wholesaling to gourmet and boardwalk shops. This brand is primed to be franchised. Be your own boss selling gourmet treats from the Jersey Shore! The sale includes oven, refrigeration, display cases, furniture website, customer emails, and everything else you need to run this turnkey business The shop is roughly 1400 sqft. It features: 10ft ceilings, commercial faux wood vinyl floors, a large retail section for displaying and selling the amazing Jersey Shore treats. The rear section of the building has an office area, storage space and a half bath. The basement spans the entire length of the property, has 10ft+ ceilings and currently used for baking and refrigeration and storage. Matterport virtual tour: m/show/?m=VTMfFPe2F8o