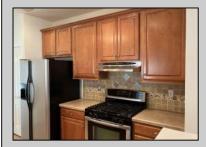

## COMMENTS

Available Now the Desired Brookhaven Model with A Covered Front Porch in the Village Grande. This home is ready for a quick occupancy and Boasting recent upgrades including fresh neutral paint and newer carpet and flooring. The Association Amenities are impressive with indoor and outdoor pools, Hot Tub, Library, Billiards, Card Room, and More. Make your appointment today to tour this move in ready Home and see for yourself what makes The Village Grande at English Mill such a Wonderful Community to Live and Call Home.

| PROPERTY DETAILS                                                                             |                          |                                                                                                             |                                      |
|----------------------------------------------------------------------------------------------|--------------------------|-------------------------------------------------------------------------------------------------------------|--------------------------------------|
| Exterior<br>Shingle<br>Vinyl                                                                 | ParkingGarage<br>Two Car | OtherRooms<br>Dining Room<br>Eat In Kitchen<br>Florida Room<br>Laundry/Utility Roon<br>Primary BR on 1st fl |                                      |
| AppliancesIncluded<br>Gas Stove<br>Microwave<br>Refrigerator<br>Self Cleaning Oven<br>Washer | AlsoIncluded<br>Drapes   | Basement<br>Slab                                                                                            | Heating<br>Forced Air<br>Gas-Natural |
| Cooling<br>Ceiling Fan(s)<br>Central                                                         | HotWater<br>Gas          | Water<br>Public                                                                                             | Sewer                                |