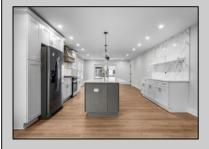

## **COMMENTS**

Welcome to 126 N Portland Ave Unit A, Ventnor, NJ! Experience luxury coastal living in this lower level unit. This 3 bedroom 2.5bath unit offers comfort, style, and convenience. Perfectly situated just blocks from the beach, marina, dining, and more. Property Highlights: Spacious Layout: 3 generously sized bedrooms and 2.5 bathrooms, designed for ultimate convenience and comfort. Designer Finishes: Enjoy custom cabinetry, quartz countertops, stainless steel appliances, and marble finishes in the bathrooms, all crafted to perfection. Custom Closets: Each bedroom includes thoughtfully designed storage solutions to keep your space organized and clutter-free. Private Amenities: This condo boasts its own large outdoor deck, outdoor shower, fenced-in yard, and private driveway leading to a heated garage with room for 3+ cars combined. Modern Living: This unit offers the latest in energy efficiency and style, ensuring a move-in-ready experience. Unbeatable Location: Just a short stroll to local beaches, marina, and some of the area\'s best dining and entertainment options. Flexible Ownership Options: The entire property is available for sale for \$1,725,000.00 or each unit can be sold separately as the condo conversion has already been approved. Tax Benefits: This property is eligible for a tax abatement, adding significant value for potential buyers. Whether you're looking for a yearround residence, a vacation retreat, or an investment opportunity, 126 N Portland Ave deliver it all. Schedule your showing today and step into the epitome of coastal luxury!