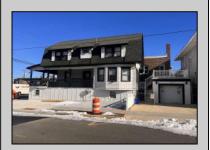

## **COMMENTS**

Wonderful opportunity to own a mixed-use property in the heart of Ventnor! Very well known commercial space has been used for decades as an ice cream & water ice business. Commercial portion of property (5304 Ventnor Avenue) has approx. 2,640 sq. ft. of space & side door access on Victoria Avenue for deliveries. This prime location is just steps to shopping, dining, Ventnor Movie Theater, Wawa, & Sack O\' Subs. Just 2 blocks to the boardwalk/beach and 1 block to the bay. The upstairs portion of property (1 S. Victoria Avenue) has approx. 2,640 sq. ft. of newly renovated living room, dining room and kitchen space. 4 bedrooms & 1 bath. Front & side decks, detached garage. This is a unique opportunity to own a work & home space. Call us today for more information! \*Professional photos coming\*