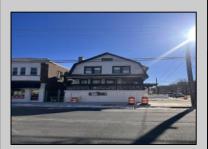

## **COMMENTS**

Wonderful opportunity to own a mixed-use property in the heart of Ventnor! Very well known commercial space has been used for decades as an ice cream & water ice business. Commercial portion of property (5304 Ventnor Avenue) has approx. 2,640 sq. ft. of space & side door access on Victoria Avenue for deliveries. This prime location is just steps to shopping, dining, Ventnor Movie Theater, Wawa, & Sack O\' Subs. Just 2 blocks to the boardwalk/beach and 1 block to the bay. The upstairs portion of property (1 S. Victoria Avenue) has approx. 2,640 sq. ft. of newly renovated living room, dining room and kitchen space. 4 bedrooms & 1 bath. Front & side decks, detached garage. This is a unique opportunity to own a work & home space. Call us today for more information! \*Professional photos coming\*