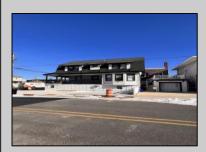

## **COMMENTS**

Wonderful opportunity to own a mixed-use property in the heart of Ventnor! Very well known commercial space has been used for decades as an ice cream & water ice business. Commercial portion of property (5304 Ventnor Avenue) has approx. 2,640 sq. ft. of space & side door access on Victoria Avenue for deliveries. This prime location is just steps to shopping, dining, Ventnor Movie Theater, Wawa, & Sack O\' Subs. Just 2 blocks to the boardwalk/beach and 1 block to the bay. The upstairs portion of property (1 S. Victoria Avenue) has approx. 2,640 sq. ft. of newly renovated living room, dining room and kitchen space. 4 bedrooms & 1 bath. Front & side decks, detached garage. This is a unique opportunity to own a work & home space. Call us today for more information! \*Professional photos coming\*