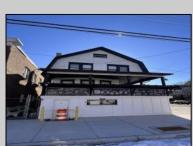

## **COMMENTS**

Wonderful opportunity to own a mixed-use property in the heart of Ventnor! Very well known commercial space has been used for decades as an ice cream & water ice business. Commercial portion of property (5304 Ventnor Avenue) has approx. 2,640 sq. ft. of space & side door access on Victoria Avenue for deliveries. This prime location is just steps to shopping, dining, Ventnor Movie Theater, Wawa, & Sack O\' Subs. Just 2 blocks to the boardwalk/beach and 1 block to the bay. The upstairs portion of property (1 S. Victoria Avenue) has approx. 2,640 sq. ft. of newly renovated living room, dining room and kitchen space. 4 bedrooms & 1 bath. Front & side decks, detached garage. This is a unique opportunity to own a work & home space. Call us today for more information! \*Professional photos coming\*