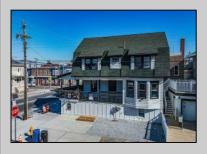

## COMMENTS

Wonderful opportunity to own a mixed-use property in the heart of Ventnor! Very well known commercial space has been used for decades as an ice cream & water ice business. Commercial portion of property (5304 Ventnor Avenue) has approx. 2,640 sq. ft. of space & side door access on Victoria Avenue for deliveries. This prime location is just steps to shopping, dining, Ventnor Movie Theater, Wawa, & Sack O\' Subs. Just 2 blocks to the boardwalk/beach and 1 block to the bay. The upstairs portion of property (1 S. Victoria Avenue) has approx. 2,640 sq. ft. of newly renovated living room, dining room and kitchen space. 4 bedrooms & 1 bath. Front & side decks, detached garage. This is a unique opportunity to own a work & home space. Call us today for more information!