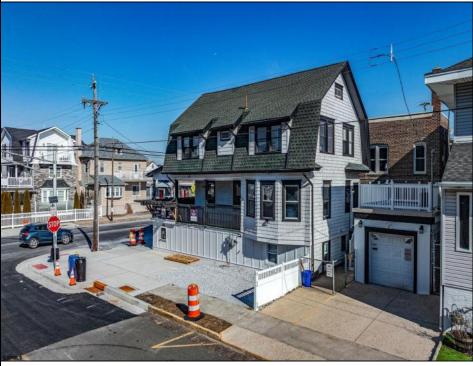

## COMMENTS

Wonderful opportunity to own a mixed-use property in the heart of Ventnor! Very well known commercial space has been used for decades as an ice cream & water ice business. Commercial portion of property (5304 Ventnor Avenue) has approx. 2,640 sq. ft. of space & side door access on Victoria Avenue for deliveries. This prime location is just steps to shopping, dining, Ventnor Movie Theater, Wawa, & Sack O\' Subs. Just 2 blocks to the boardwalk/beach and 1 block to the bay. The upstairs portion of property (1 S. Victoria Avenue) has approx. 2,640 sq. ft. of newly renovated living room, dining room and kitchen space. 4 bedrooms & 1 bath. Front & side decks, detached garage. This is a unique opportunity to own a work & home space. Call us today for more information!