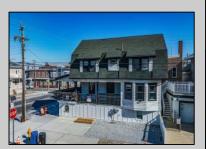

## **COMMENTS**

Wonderful opportunity to own a mixed-use property in the heart of Ventnor! Very well known commercial space has been used for decades as an ice cream & water ice business. Commercial portion of property (5304 Ventnor Avenue) has approx. 2,640 sq. ft. of space & side door access on Victoria Avenue for deliveries. This prime location is just steps to shopping, dining, Ventnor Movie Theater, Wawa, & Sack O\' Subs. Just 2 blocks to the boardwalk/beach and 1 block to the bay. The upstairs portion of property (1 S. Victoria Avenue) has approx. 2,640 sq. ft. of newly renovated living room, dining room and kitchen space. 4 bedrooms & 1 bath. Front & side decks, detached garage. This is a unique opportunity to own a work & home space. Call us today for more information!