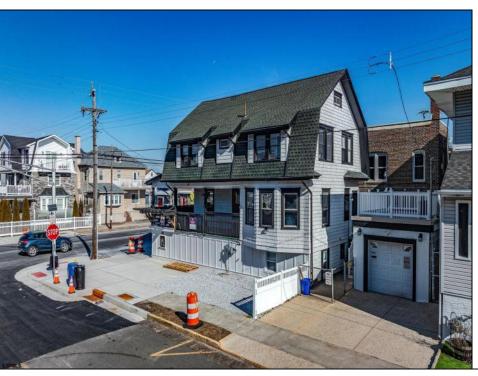

## **COMMENTS**

Wonderful opportunity to own a mixed-use property in the heart of Ventnor! Very well known commercial space has been used for decades as an ice cream & water ice business. Commercial portion of property (5304 Ventnor Avenue) has approx. 2,640 sq. ft. of space & side door access on Victoria Avenue for deliveries. This prime location is just steps to shopping, dining, Ventnor Movie Theater, Wawa, & Sack O\' Subs. Just 2 blocks to the boardwalk/beach and 1 block to the bay. The upstairs portion of property (1 S. Victoria Avenue) has approx. 2,640 sq. ft. of newly renovated living room, dining room and kitchen space. 4 bedrooms & 1 bath. Front & side decks, detached garage. This is a unique opportunity to own a work & home space. Call us today for more information!