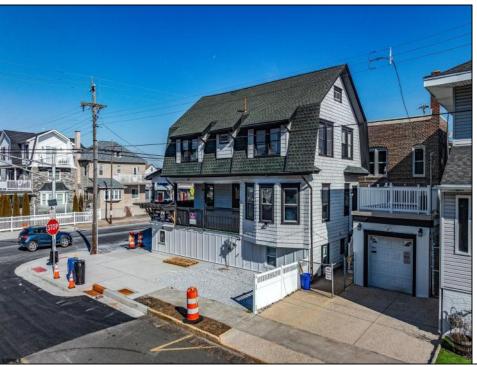

## **COMMENTS**

Wonderful opportunity to own a mixed-use property in the heart of Ventnor! Very well known commercial space has been used for decades as an ice cream & water ice business. Commercial portion of property (5304 Ventnor Avenue) has approx. 2,640 sq. ft. of space & side door access on Victoria Avenue for deliveries. This prime location is just steps to shopping, dining, Ventnor Movie Theater, Wawa, & Sack O\' Subs. Just 2 blocks to the boardwalk/beach and 1 block to the bay. The upstairs portion of property (1 S. Victoria Avenue) has approx. 2,640 sq. ft. of newly renovated living room, dining room and kitchen space. 4 bedrooms & 1 bath. Front & side decks, detached garage. This is a unique opportunity to own a work & home space. Call us today for more information!