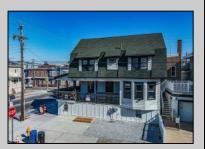

## **COMMENTS**

Wonderful opportunity to own a mixed-use property in the heart of Ventnor! Very well known commercial space has been used for decades as an ice cream & water ice business. Commercial portion of property (5304 Ventnor Avenue) has approx. 2,640 sq. ft. of space & side door access on Victoria Avenue for deliveries. This prime location is just steps to shopping, dining, Ventnor Movie Theater, Wawa, & Sack O\' Subs. Just 2 blocks to the boardwalk/beach and 1 block to the bay. The upstairs portion of property (1 S. Victoria Avenue) has approx. 2,640 sq. ft. of newly renovated living room, dining room and kitchen space. 4 bedrooms & 1 bath. Front & side decks, detached garage. This is a unique opportunity to own a work & home space. Call us today for more information!