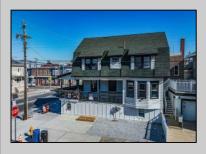

## COMMENTS

Wonderful opportunity to own a mixed-use property in the heart of Ventnor! Very well known commercial space has been used for decades as an ice cream & water ice business. Commercial portion of property (5304 Ventnor Avenue) has approx. 2,640 sq. ft. of space & side door access on Victoria Avenue for deliveries. This prime location is just steps to shopping, dining, Ventnor Movie Theater, Wawa, & Sack O\' Subs. Just 2 blocks to the boardwalk/beach and 1 block to the bay. The upstairs portion of property (1 S. Victoria Avenue) has approx. 2,640 sq. ft. of newly renovated living room, dining room and kitchen space. 4 bedrooms & 1 bath. Front & side decks, detached garage. This is a unique opportunity to own a work & home space. Call us today for more information!