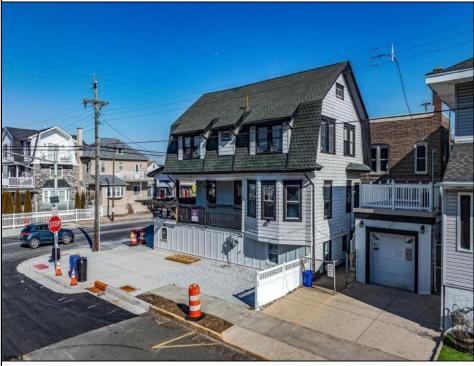

## COMMENTS

Wonderful opportunity to own a mixed-use property in the heart of Ventnor! Very well known commercial space has been used for decades as an ice cream & water ice business. Commercial portion of property (5304 Ventnor Avenue) has approx. 2,640 sq. ft. of space & side door access on Victoria Avenue for deliveries. This prime location is just steps to shopping, dining, Ventnor Movie Theater, Wawa, & Sack O\' Subs. Just 2 blocks to the boardwalk/beach and 1 block to the bay. The upstairs portion of property (1 S. Victoria Avenue) has approx. 2,640 sq. ft. of newly renovated living room, dining room and kitchen space. 4 bedrooms & 1 bath. Front & side decks, detached garage. This is a unique opportunity to own a work & home space. Call us today for more information!