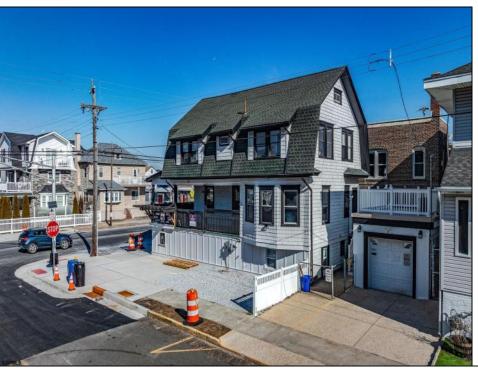

## **COMMENTS**

Wonderful opportunity to own a mixed-use property in the heart of Ventnor! Very well known commercial space has been used for decades as an ice cream & water ice business. Commercial portion of property (5304 Ventnor Avenue) has approx. 2,640 sq. ft. of space & side door access on Victoria Avenue for deliveries. This prime location is just steps to shopping, dining, Ventnor Movie Theater, Wawa, & Sack O\' Subs. Just 2 blocks to the boardwalk/beach and 1 block to the bay. The upstairs portion of property (1 S. Victoria Avenue) has approx. 2,640 sq. ft. of newly renovated living room, dining room and kitchen space. 4 bedrooms & 1 bath. Front & side decks, detached garage. This is a unique opportunity to own a work & home space. Call us today for more information!