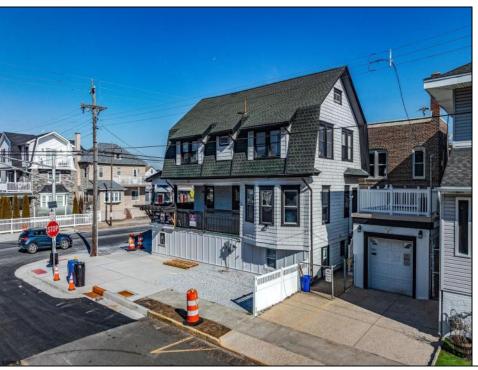

## **COMMENTS**

Wonderful opportunity to own a mixed-use property in the heart of Ventnor! Very well known commercial space has been used for decades as an ice cream & water ice business. Commercial portion of property (5304 Ventnor Avenue) has approx. 2,640 sq. ft. of space & side door access on Victoria Avenue for deliveries. This prime location is just steps to shopping, dining, Ventnor Movie Theater, Wawa, & Sack O\' Subs. Just 2 blocks to the boardwalk/beach and 1 block to the bay. The upstairs portion of property (1 S. Victoria Avenue) has approx. 2,640 sq. ft. of newly renovated living room, dining room and kitchen space. 4 bedrooms & 1 bath. Front & side decks, detached garage. This is a unique opportunity to own a work & home space. Call us today for more information!