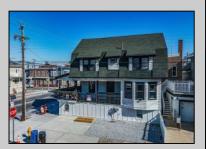

## **COMMENTS**

Wonderful opportunity to own a mixed-use property in the heart of Ventnor! Very well known commercial space has been used for decades as an ice cream & water ice business. Commercial portion of property (5304 Ventnor Avenue) has approx. 2,640 sq. ft. of space & side door access on Victoria Avenue for deliveries. This prime location is just steps to shopping, dining, Ventnor Movie Theater, Wawa, & Sack O\' Subs. Just 2 blocks to the boardwalk/beach and 1 block to the bay. The upstairs portion of property (1 S. Victoria Avenue) has approx. 2,640 sq. ft. of newly renovated living room, dining room and kitchen space. 4 bedrooms & 1 bath. Front & side decks, detached garage. This is a unique opportunity to own a work & home space. Call us today for more information!