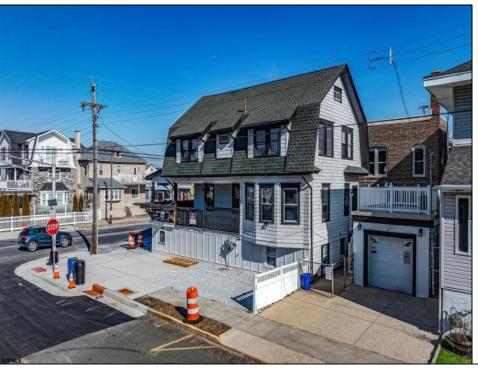

## **COMMENTS**

Wonderful opportunity to own a mixed-use property in the heart of Ventnor! Very well known commercial space has been used for decades as an ice cream & water ice business. Commercial portion of property (5304 Ventnor Avenue) has approx. 2,640 sq. ft. of space & side door access on Victoria Avenue for deliveries. This prime location is just steps to shopping, dining, Ventnor Movie Theater, Wawa, & Sack O\' Subs. Just 2 blocks to the boardwalk/beach and 1 block to the bay. The upstairs portion of property (1 S. Victoria Avenue) has approx. 2,640 sq. ft. of newly renovated living room, dining room and kitchen space. 4 bedrooms & 1 bath. Front & side decks, detached garage. This is a unique opportunity to own a work & home space. Call us today for more information!