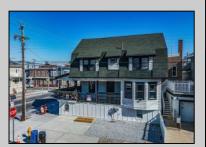

## **COMMENTS**

Wonderful opportunity to own a mixed-use property in the heart of Ventnor! Very well known commercial space has been used for decades as an ice cream & water ice business. Commercial portion of property (5304 Ventnor Avenue) has approx. 2,640 sq. ft. of space & side door access on Victoria Avenue for deliveries. This prime location is just steps to shopping, dining, Ventnor Movie Theater, Wawa, & Sack O\' Subs. Just 2 blocks to the boardwalk/beach and 1 block to the bay. The upstairs portion of property (1 S. Victoria Avenue) has approx. 2,640 sq. ft. of newly renovated living room, dining room and kitchen space. 4 bedrooms & 1 bath. Front & side decks, detached garage. This is a unique opportunity to own a work & home space. Call us today for more information!