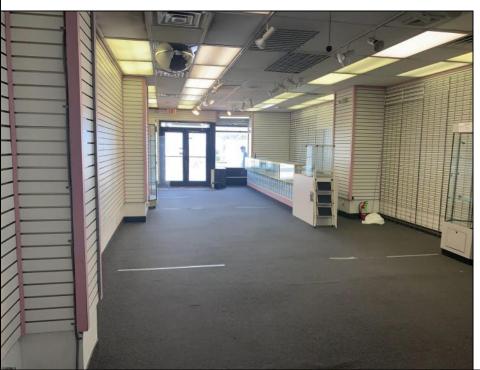

## **COMMENTS**

There\'s no better retail location than the robust and famous Atlantic City Boardwalk! New Art Deco Facade beach storefront retail condominium. Features a spacious open 1679 SF floor plan in good condition with ample rear storage and a newly installed bathroom. Situated at the prestigious Ritz Condominium Building boardwalk ocean level. Only a few feet away from upscale Hotels and Casinos, all venues of dining, shopping, family entertainment etc. Pedestrians walk by/in traffic galore! Ritz Condo Assoc Fees \$1600 P/Mth