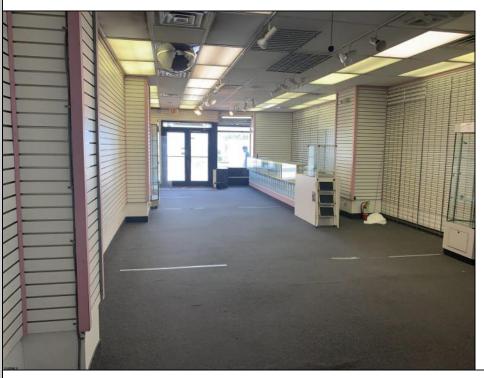

## **COMMENTS**

There\'s no better retail location than the robust and famous Atlantic City Boardwalk! New Art Deco Facade beach storefront retail condominium. Features a spacious open 1679 SF floor plan in good condition with ample rear storage and a newly installed bathroom. Situated at the prestigious Ritz Condominium Building boardwalk ocean level. Only a few feet away from upscale Hotels and Casinos, all venues of dining, shopping, family entertainment etc. Pedestrians walk by/in traffic galore! Ritz Condo Assoc Fees \$1600 P/Mth