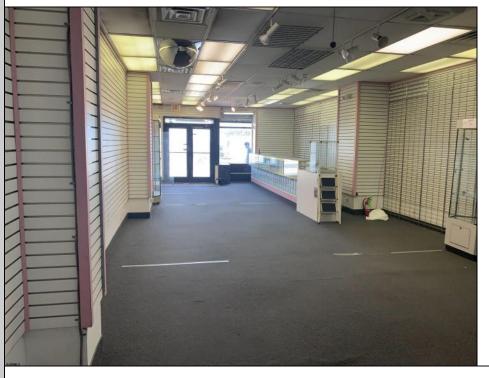

## COMMENTS

There\'s no better retail location than the robust and famous Atlantic City Boardwalk! New Art Deco Facade beach storefront retail condominium. Features a spacious open 1679 SF floor plan in good condition with ample rear storage and a newly installed bathroom. Situated at the prestigious Ritz Condominium Building boardwalk ocean level. Only a few feet away from upscale Hotels and Casinos, all venues of dining, shopping, family entertainment etc. Pedestrians walk by/in traffic galore! Ritz Condo Assoc Fees \$1600 P/Mth **PROPERTY DETAILS** 